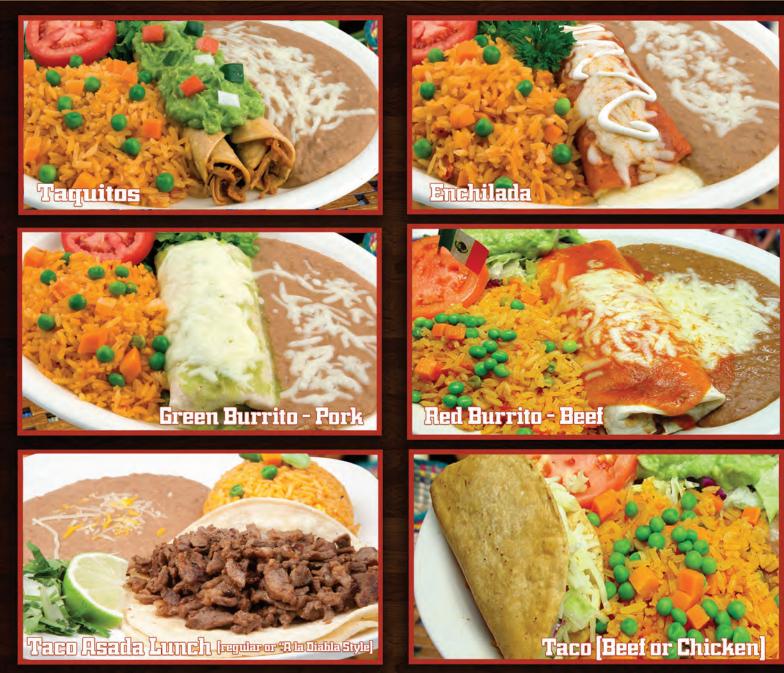

## The best place to hang out during your lunch hour

Partie Lunch Mon-Friday Open - 3PM

4.25



To Drink Alcohol you must be 21 or older. I.D is required.



## DRAFT BEER

Take a break and have a nice cold one to get through the rest of your day. Domestic Draft Beer selections only

## SANGRIA

Made with Moscato or Merlot wine with a splash of brandy. Try any of our delicious flavors: Tropical, Berry or Peach

Sangria

BUY YOUR FAVORITE BOTTLE BEER AND WE'LL MAKE IT A MICHELADA FOR FREE

WINE **\$4**.99

- CHARDONNAY
- WHITE ZINFANDEL
- MERLOT
- CABERNET

**MONDAY - FRIDAY • 10AM - 3PM** 







## LUNCH MENU MON-FRIDAY OPEN - 3PM







Pollo Tampiqueño











Enchilada de Mole