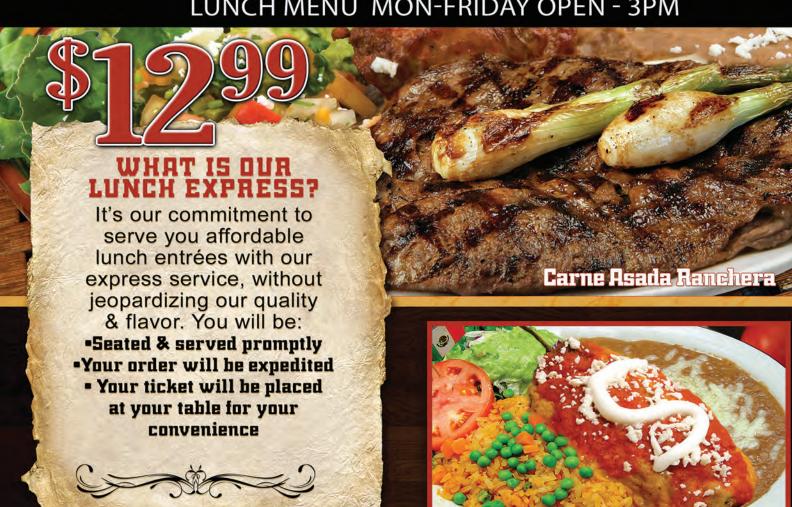

## The best place to hang out during your lunch hour

Partie Lunch Mon-Friday Open - 3PM

4.25

To Drink Alcohol you must be 21 or older. I.D is required.